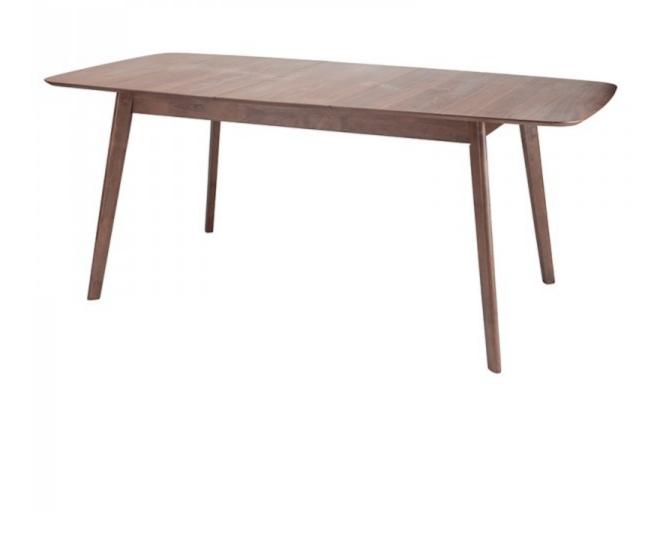

### LOEL **DINING**

The elegantly understated mid-century inspired Loel dining table features American Walnut veneer, Walnut-stained Rubberwood legs, and a 15.8 inch extension leaf.