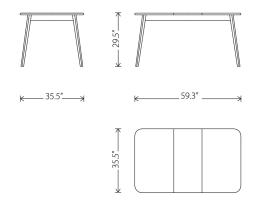

#### LOEL DINING HGWE115

| <b>Colour:</b><br>WALNUT VENEER TO<br>WALNUT STAINED<br>RUBBER WOOD LEGS | -                   | Hardware Pack<br>Details:                           | 8 X M8 JCBB SCREWS, 8 X<br>SPRING WASHER, 8 X<br>FLAT WASHER, 1 X ALLEN<br>KEY |
|--------------------------------------------------------------------------|---------------------|-----------------------------------------------------|--------------------------------------------------------------------------------|
| Dimensions:                                                              | 59.3 X 35.5 X 29.5  | Number Of                                           | 1                                                                              |
| Distance Between                                                         | 54.3                | Extensions:                                         | 100 5                                                                          |
| Legs Length                                                              |                     | Total Length W<br>Extension - Cm:<br>Total Length W | 189.5                                                                          |
| Distance Between<br>Legs Width                                           | 30.5                |                                                     | 74.5                                                                           |
| Distance Leg To                                                          | 4                   | Extension - In:<br>Distance Underside               |                                                                                |
| Edge - Length                                                            |                     |                                                     | 73.3                                                                           |
| Distance Leg To                                                          | 4                   | To Floor Cm:<br>Table Top Thickness -<br>Cm:        | 1.8                                                                            |
| Edge - Width                                                             |                     |                                                     |                                                                                |
| Next Available Date<br>Po:                                               | 22-01-15            |                                                     |                                                                                |
| Small Parcel:                                                            | Small Parcel        |                                                     |                                                                                |
| Commercially Viable:                                                     | Commercially viable |                                                     |                                                                                |
| Swatch 1:                                                                | SWWE001             |                                                     |                                                                                |
| Swatch 2:                                                                | SWWE001             |                                                     |                                                                                |

#### LOEL DINING

| Dimensions:                      | 59.3 X 35.5 X 29.5  |
|----------------------------------|---------------------|
| Distance Between<br>Legs Length  | 54.3                |
| Distance Between<br>Legs Width   | 30.5                |
| Distance Leg To<br>Edge - Length | 4                   |
| Distance Leg To<br>Edge - Width  | 4                   |
| Next Available Date<br>Po:       | 22-01-15            |
| Small Parcel:                    | Small Parcel        |
| Commercially Viable:             | Commercially viable |
| Swatch 1:                        | SWWE001             |
| Swatch 2:                        | SWWE001             |
|                                  |                     |