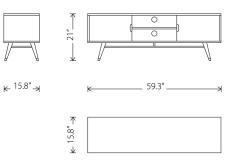

# MAARTEN MEDIA UNIT HGST116

| Colour: WALNUT STAINED POPLAR DOOR WALNUT STAINED POPLAR CABINET |                     |
|------------------------------------------------------------------|---------------------|
| Dimensions:                                                      | 59 X 15.8 X 20.8    |
| Number Of Shelves                                                | 1                   |
| Shelf Thickness                                                  | 0.8                 |
| Box Thickness                                                    | 0.8                 |
| Distance Underside<br>To Floor                                   | 8.8                 |
| Next Available Date<br>Po:                                       | 21-12-30            |
| Small Parcel:                                                    | Small Parcel        |
| Commercially Viable:                                             | Commercially viable |
| Swatch 1:                                                        | SWST001             |

#### MAARTEN **MEDIA UNIT**

**Dimensions:** 59 X 15.8 X 20.8

**Number Of Shelves** 1

**Shelf Thickness** 8.0

**Box Thickness** 8.0

**Distance Underside** 

To Floor

8.8