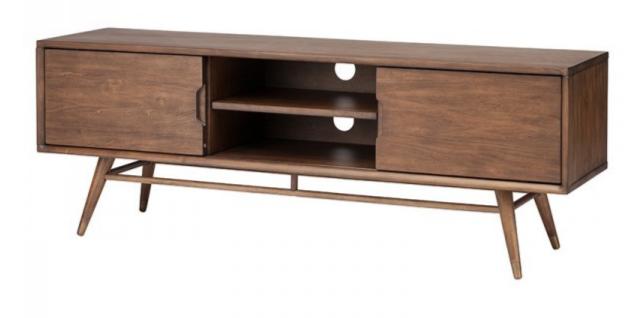

#### MAARTEN **MEDIA UNIT**

Convenient, space saving and adaptable, the Maarten features the sleek mid century modern look of tapered legs, a low slung profile and sliding doors. Ingeniously designed providing storage and cable access reconfigured for contemporary applications, the Maarten is retro in spirit, with a new age versatility.

# MAARTEN MEDIA UNIT HGST116

| Colour: WALNUT STAINED POPLAR DOOR WALNUT STAINED POPLAR CABINET |                     |
|------------------------------------------------------------------|---------------------|
| Dimensions:                                                      | 59 X 15.8 X 20.8    |
| Number Of Shelves                                                | 1                   |
| Shelf Thickness                                                  | 0.8                 |
| Box Thickness                                                    | 0.8                 |
| Distance Underside<br>To Floor                                   | 8.8                 |
| Next Available Date<br>Po:                                       | 21-12-30            |
| Small Parcel:                                                    | Small Parcel        |
| Commercially Viable:                                             | Commercially viable |
| Swatch 1:                                                        | SWST001             |