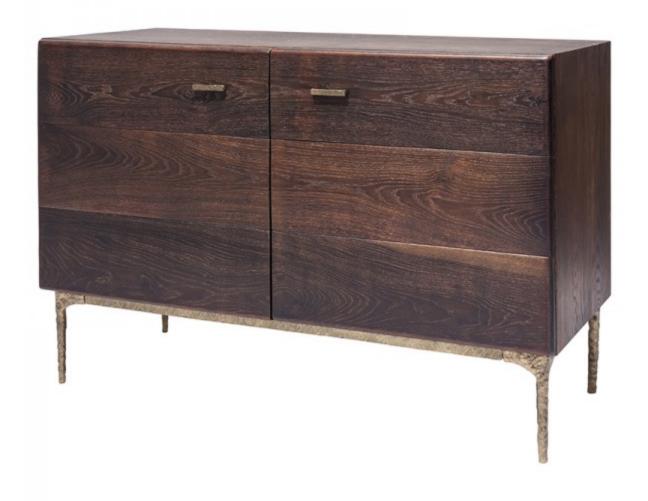

### **KULU SIDEBOARD**

The bronze sculptures of the Giacometti brothers inspire the two door Kulu sideboard featuring textured legs sculpted by hand and gilded in recycled cast iron. Using sustainably sourced French white Oak, each piece of timber is hand cut, hand crafted and finally seared to bring out the wood grains unique character.

## KULU SIDEBOARD HGSR511

Colour:

SEARED OAK DOOR SEARED VENEER CABINET

**Dimensions:** 47.3 X 19.8 X 31.5

Number Of Shelves 1
Shelf Thickness 0.8
Box Thickness 1

**Distance Underside** 

To Floor

Next Available Date 22-06-15

#### **KULU SIDEBOARD**

**Dimensions:** 47.3 X 19.8 X 31.5

Number Of Shelves 1

Shelf Thickness 0.8

Box Thickness 1

**Distance Underside** 

To Floor

rioor