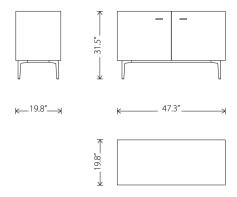

## KULU SIDEBOARD HGSR511

Colour:

SEARED OAK DOOR SEARED VENEER CABINET

**Dimensions:** 47.3 X 19.8 X 31.5

Number Of Shelves 1
Shelf Thickness 0.8
Box Thickness 1

**Distance Underside** 

To Floor

Next Available Date 22-06-15

#### **KULU SIDEBOARD**

**Dimensions:** 47.3 X 19.8 X 31.5

Number Of Shelves 1

Shelf Thickness 0.8

Box Thickness 1

**Distance Underside** 

To Floor

rioor