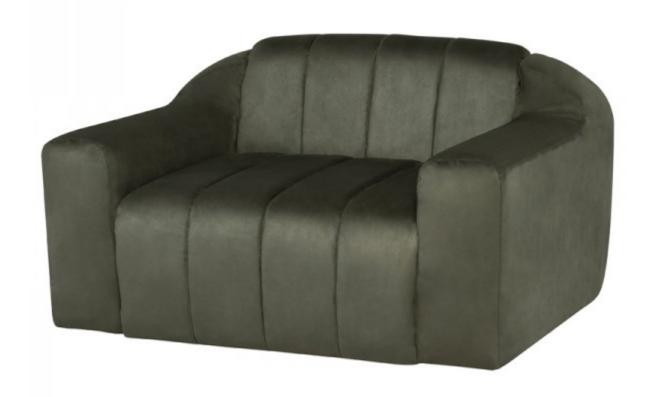

## **CORALINE SINGLE SEAT**

Add a retro vibe to your room with the Coraline Occasional Chair. With its low-profile and long channeled lines, it's the piece your space has been missing. We think it's the perfect place to curl up with your next read.

## CORALINE SINGLE SEAT HGSN438

Colour:

SAGE MICROSUEDE

**Dimensions:** 49.8 X 37.8 X 28

Seat Height 16.8
Seat Depth 26.8
Armrest Height 20
Seatback Height 11.3

**Product Grade:** Residential

Commercially Viable: Commercially viable