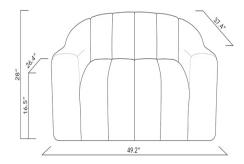

## CORALINE SINGLE SEAT HGSN438

Colour:

SAGE MICROSUEDE

**Dimensions:** 49.8 X 37.8 X 28

Seat Height 16.8
Seat Depth 26.8
Armrest Height 20
Seatback Height 11.3

**Product Grade:** Residential

Commercially Viable: Commercially viable

### CORALINE SINGLE SEAT

**Dimensions:** 49.8 X 37.8 X 28

Seat Height 16.8
Seat Depth 26.8
Armrest Height 20
Seatback Height 11.3

**Product Grade:** Residential

Commercially Viable: Commercially viable

**Swatch 1:** SWSC143