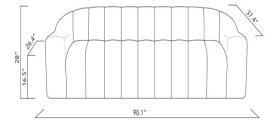

#### Colour:

| SAGE MICROSUEDE            |                     |
|----------------------------|---------------------|
| Dimensions:                | 89.8 X 37.8 X 27.8  |
| Seat Height                | 16.8                |
| Seat Depth                 | 26.8                |
| Armrest Height             | 20                  |
| Seatback Height            | 11.3                |
| Next Available Date<br>Po: | 22-08-18            |
| Product Grade:             | Residential         |
| Commercially Viable:       | Commercially viable |
| Swatch 1:                  | SWSC143             |

#### CORALINE TRIPLE SEAT

| Dimensions:                | 89.8 X 37.8 X 27.8  |
|----------------------------|---------------------|
| Seat Height                | 16.8                |
| Seat Depth                 | 26.8                |
| Armrest Height             | 20                  |
| Seatback Height            | 11.3                |
| Next Available Date<br>Po: | 22-08-18            |
| Product Grade:             | Residential         |
| Commercially Viable:       | Commercially viable |
| Swatch 1:                  | SWSC143             |
|                            |                     |