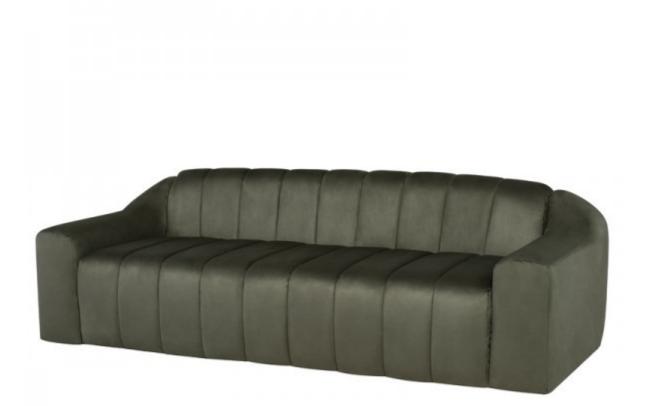

### CORALINE TRIPLE SEAT

Make a statement with the Coraline Sofa. Its elongated frame, channeled design, and plush fabric add elegance to your space. We suggest completing the look with the Coraline Occasional Chair.

#### CORALINE TRIPLE SEAT HGSN433