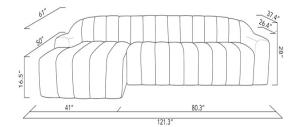

#### **HGSN424**

Colour:

CHAMPAGNE MICROSUEDE

**Dimensions:** 120 X 61.5 X 27.8

Seat Height16.8Seat Depth26.8Armrest Height20Seatback Height11.3

**Product Grade:** Residential

Commercially Viable: Commercially viable

#### CORALINE **SECTIONAL**

**Dimensions:** 120 X 61.5 X 27.8

Seat Height 16.8
Seat Depth 26.8
Armrest Height 20
Seatback Height 11.3

Product Grade: Residential

Commercially Viable: Commercially viable

 Swatch 1:
 SWSC145