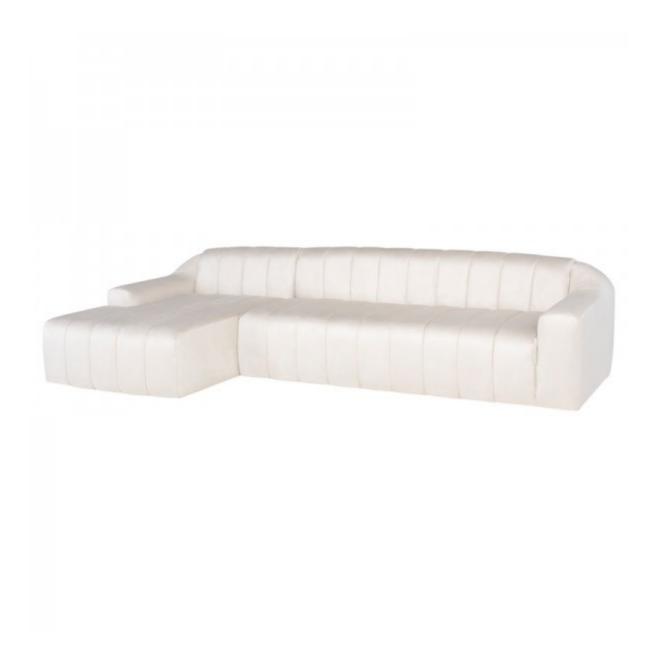

### CORALINE **SECTIONAL**

The Coraline Sectional is proof you never have to sacrifice style for functionality. The lush fabric is emphasized by long, channeled lines, bringing elegance to your space. We suggest completing the look with the Coraline Occasional Chair.

#### **HGSN424**

Colour:

CHAMPAGNE MICROSUEDE

**Dimensions:** 120 X 61.5 X 27.8

Seat Height16.8Seat Depth26.8Armrest Height20Seatback Height11.3

**Product Grade:** Residential

Commercially Viable: Commercially viable

#### CORALINE **SECTIONAL**

**Dimensions:** 120 X 61.5 X 27.8

Seat Height 16.8
Seat Depth 26.8
Armrest Height 20
Seatback Height 11.3

Product Grade: Residential

Commercially Viable: Commercially viable

 Swatch 1:
 SWSC145