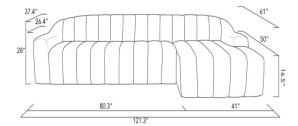

#### **HGSN419**

Colour:

CHAMPAGNE MICROSUEDE

**Dimensions:** 120 X 61.5 X 27.8

Seat Height 16.8
Seat Depth 26.8
Armrest Height 20
Seatback Height 11.3

**Product Grade:** Residential

Commercially Viable: Commercially viable

#### CORALINE **SECTIONAL**

**Dimensions:** 120 X 61.5 X 27.8

Seat Height 16.8
Seat Depth 26.8
Armrest Height 20
Seatback Height 11.3

**Product Grade:** Residential

Commercially Viable: Commercially viable