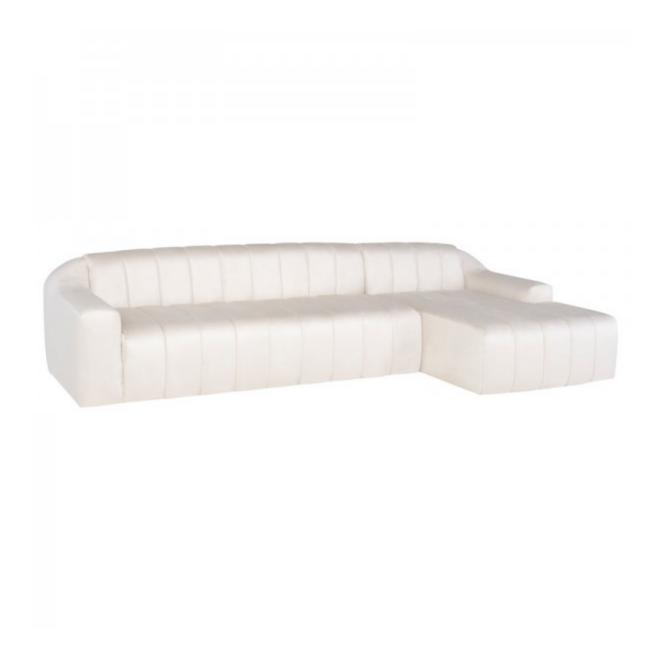

## CORALINE **SECTIONAL**

The Coraline Sectional is proof you never have to sacrifice style for functionality. The lush fabric is emphasized by long, channeled lines, bringing elegance to your space. We suggest completing the look with the Coraline Occasional Chair.

#### **HGSN419**

Colour:

CHAMPAGNE MICROSUEDE

**Dimensions:** 120 X 61.5 X 27.8

Seat Height 16.8
Seat Depth 26.8
Armrest Height 20
Seatback Height 11.3

**Product Grade:** Residential

Commercially Viable: Commercially viable

#### CORALINE **SECTIONAL**

**Dimensions:** 120 X 61.5 X 27.8

Seat Height 16.8
Seat Depth 26.8
Armrest Height 20
Seatback Height 11.3

**Product Grade:** Residential

Commercially Viable: Commercially viable