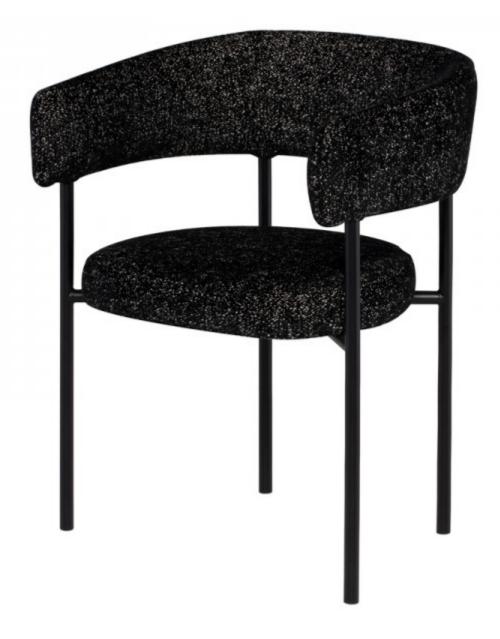

## CASSIA **DINING**

The stylishly rounded backrest of the Cassia Dining Chair brings a soft edge to your dining room. Sitting on modern thin matte black legs, its extra-padded seat and softly curved back means these chairs are perfect for enjoying long, leisurely dinners.

### CASSIA DINING HGSN111

#### Colour:

SALT AND PEPPER MATTE BLACK FRAME

| Dimensions:                | 23.3 X 20.5 X 29.8  |
|----------------------------|---------------------|
| Seat Height                | 18.3                |
| Seat Depth                 | 17.5                |
| Armrest Height             | 27.3                |
| Seatback Height            | 8                   |
| Next Available Date<br>Po: | 22-08-15            |
| Small Parcel:              | Small Parcel        |
| Commercially Viable:       | Commercially viable |
| Swatch 1:                  | SWTE101             |