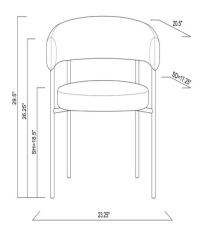

#### Colour:

SALT AND PEPPER MATTE BLACK FRAME

| Dimensions:                | 23.3 X 20.5 X 29.8  |
|----------------------------|---------------------|
| Seat Height                | 18.3                |
| Seat Depth                 | 17.5                |
| Armrest Height             | 27.3                |
| Seatback Height            | 8                   |
| Next Available Date<br>Po: | 22-08-15            |
| Small Parcel:              | Small Parcel        |
| Commercially Viable:       | Commercially viable |
| Swatch 1:                  | SWTE101             |

### CASSIA **DINING**

| Dimensions:                | 23.3 X 20.5 X 29.8  |
|----------------------------|---------------------|
| Seat Height                | 18.3                |
| Seat Depth                 | 17.5                |
| Armrest Height             | 27.3                |
| Seatback Height            | 8                   |
| Next Available Date<br>Po: | 22-08-15            |
| Small Parcel:              | Small Parcel        |
| Commercially Viable:       | Commercially viable |
| Swatch 1:                  | SWTE101             |
|                            |                     |