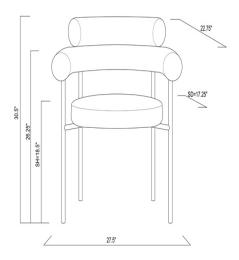

#### Colour:

SALT AND PEPPER MATTE BLACK FRAME

| Dimensions:                | 27.8 X 23 X 31.3    |
|----------------------------|---------------------|
| Seat Height                | 18.5                |
| Seat Depth                 | 17.5                |
| Armrest Height             | 26.5                |
| Seatback Height            | 9.5                 |
| Next Available Date<br>Po: | 22-08-24            |
| Small Parcel:              | Small Parcel        |
| Commercially Viable:       | Commercially viable |
| Swatch 1:                  | SWTE101             |

#### PORTIA **DINING**

| Dimensions:                | 27.8 X 23 X 31.3    |
|----------------------------|---------------------|
| Seat Height                | 18.5                |
| Seat Depth                 | 17.5                |
| Armrest Height             | 26.5                |
| Seatback Height            | 9.5                 |
| Next Available Date<br>Po: | 22-08-24            |
| Small Parcel:              | Small Parcel        |
| Commercially Viable:       | Commercially viable |
| Swatch 1:                  | SWTE101             |
|                            |                     |