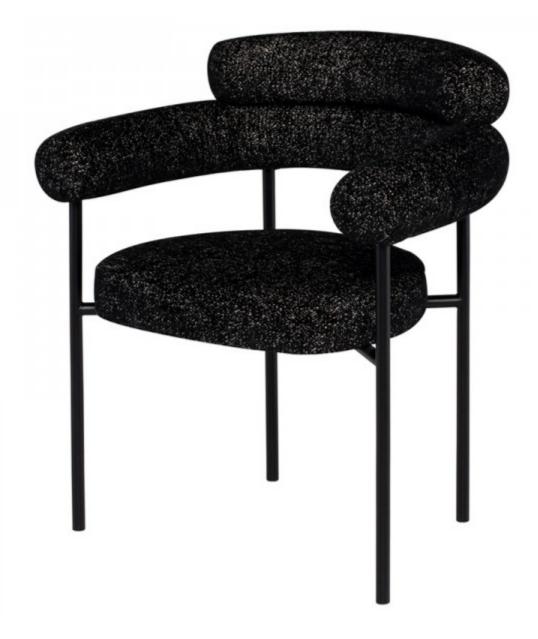

### PORTIA **DINING**

With a tastefully curved backrest and sophisticated tubular shape, the Portia Dining Chair feels refined and poised. Its contemporary silhouette has been influenced by the soft lines and luxurious upholstery of the '70s, making it the perfect piece for an old-meetsnew statement.

#### PORTIA **DINING** HGSN110

#### Colour:

SALT AND PEPPER MATTE BLACK FRAME

| Dimensions:                | 27.8 X 23 X 31.3    |
|----------------------------|---------------------|
| Seat Height                | 18.5                |
| Seat Depth                 | 17.5                |
| Armrest Height             | 26.5                |
| Seatback Height            | 9.5                 |
| Next Available Date<br>Po: | 22-08-24            |
| Small Parcel:              | Small Parcel        |
| Commercially Viable:       | Commercially viable |
| Swatch 1:                  | SWTE101             |