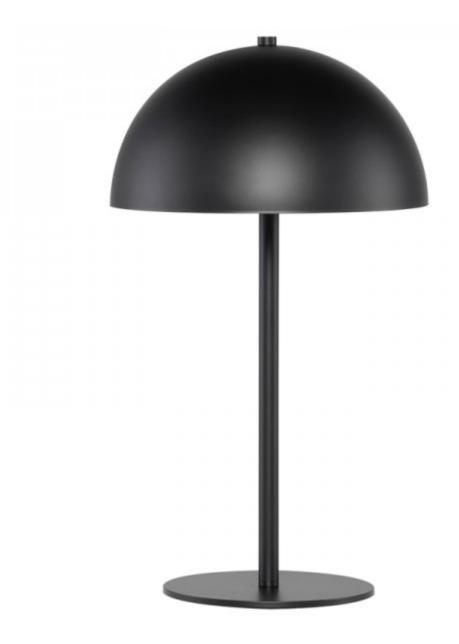

### **ROCIO TABLE**

The Rocio table light features a half sphere fixture and a modern matte finish. Suited for a desk or on bedroom side tables, this unfussy piece works well in a tailored, minimalist home.

# ROCIO TABLE HGSK333

Colour:

MATTE BLACK

Bulb Type E26
Wattage Per Bulb 40W
Total Max Wattage 80W
Bulb(S) Included NO

**Dimensions:** 11.8 X 8 X 17.8 **Small Parcel:** Small Parcel

Elec. Cord Length: 71

Number Of Shades: 1