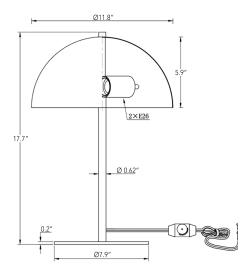

# ROCIO TABLE HGSK333

Colour:

MATTE BLACK

Bulb Type E26
Wattage Per Bulb 40W
Total Max Wattage 80W
Bulb(S) Included NO

**Dimensions:** 11.8 X 8 X 17.8 **Small Parcel:** Small Parcel

Elec. Cord Length: 71

Number Of Shades: 1

Number Of Sockets: 2

**Power:** 110-120V /60Hz

Shade Height: 6.3
Lamp Base Height: 0.3
Lamp Base Length: 8
Lamp Base Width: 8