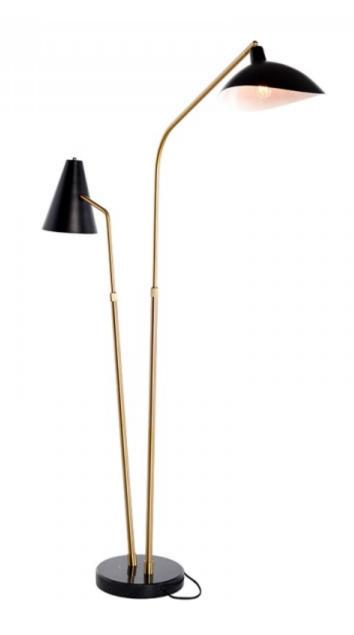

## DOMINIQUE FLOOR

The Dominique floor light employs dual light sources, a practical design aesthetic that is both sleek and spatially functional. Stylistically contrasting polished black shades attach to brushed gold tubing and a polished black marble base, the style is both unique and elegantly urbane.

## DOMINIQUE FLOOR **HGSK193**

Colour:

**BLACK STEEL SHADE** BRUSHED GOLD BODY

**Bulb Type** E26 Wattage Per Bulb

100W **Total Max Wattage** 200W

Bulb(S) Included NO

**Dimensions:** 49 X 12 X 74.3 **Small Parcel:** 