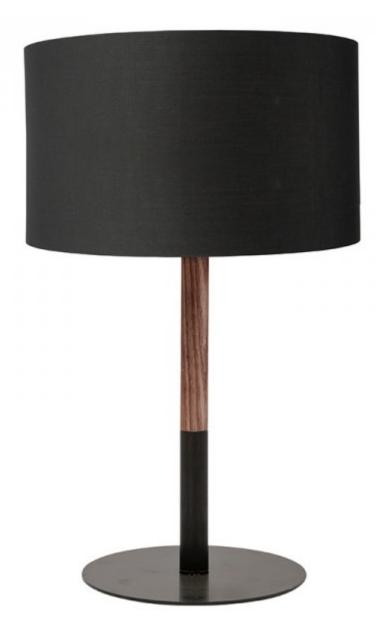

### MONROE **TABLE**

Subtle. Timeless. Brilliantly balanced. The Monroe Table Lamp behaves almost like a pedestal, showcasing the light diffused through its circular fabric shade. The lamp's radical simplicity extends to its fabric-covered cord, colour-matched to its painted metal stem and base. Wood accents add contrast, texture, and visual interest without cluttering the concept.

#### MONROE TABLE HGSK179

| <b>Colour:</b><br>BLACK POLYCOTTON<br>FABRIC SHADE<br>MATTE BLACK BODY | I            | Elec. Cord Length:<br>Number Of Shades:<br>Number Of Sockets: | 71<br>1<br>1   |
|------------------------------------------------------------------------|--------------|---------------------------------------------------------------|----------------|
| Bulb Type                                                              | E26          | O/f Switch Dist.base:                                         | 12             |
| Wattage Per Bulb                                                       | 150W         | Power:                                                        | 110-120V /60Hz |
| Total Max Wattage                                                      | 150W         | Shade Height:                                                 | 8.8            |
| Bulb(S) Included                                                       | NO           | Lamp Base Height:                                             | 0.3            |
| Dimensions:                                                            | 13 X 13 X 22 | Lamp Base Length:                                             | 8              |
| Small Parcel:                                                          | Small Parcel | Lamp Base Width:                                              | 8              |