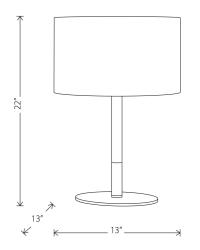

#### MONROE TABLE HGSK179

| <b>Colour:</b><br>BLACK POLYCOTTON<br>FABRIC SHADE<br>MATTE BLACK BODY | I            | Elec. Cord Length:<br>Number Of Shades:<br>Number Of Sockets: | 71<br>1<br>1   |
|------------------------------------------------------------------------|--------------|---------------------------------------------------------------|----------------|
| Bulb Type                                                              | E26          | O/f Switch Dist.base:                                         | 12             |
| Wattage Per Bulb                                                       | 150W         | Power:                                                        | 110-120V /60Hz |
| Total Max Wattage                                                      | 150W         | Shade Height:                                                 | 8.8            |
| Bulb(S) Included                                                       | NO           | Lamp Base Height:                                             | 0.3            |
| Dimensions:                                                            | 13 X 13 X 22 | Lamp Base Length:                                             | 8              |
| Small Parcel:                                                          | Small Parcel | Lamp Base Width:                                              | 8              |

#### MONROE **TABLE**

| Bulb Type         | E26          |  |
|-------------------|--------------|--|
| Wattage Per Bulb  | 150W         |  |
| Total Max Wattage | 150W         |  |
| Bulb(S) Included  | NO           |  |
| Dimensions:       | 13 X 13 X 22 |  |
| Small Parcel:     | Small Parcel |  |