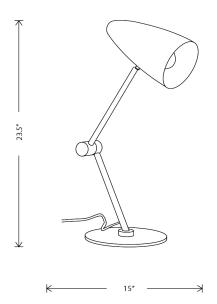

Total Max Wattage 60W

Bulb(S) Included NO

**Dimensions:** 15 X 8.8 X 23.5

Small Parcel: Small Parcel

Elec. Cord Length: 70.8

Number Of Shades: 1

Number Of Sockets: 1

O/f Switch Dist.base: 11.8

#### PHILLIPE **TABLE**

Bulb TypeE26Wattage Per Bulb60WTotal Max Wattage60WBulb(S) IncludedNO

**Dimensions:** 15 X 8.8 X 23.5 **Small Parcel:** Small Parcel