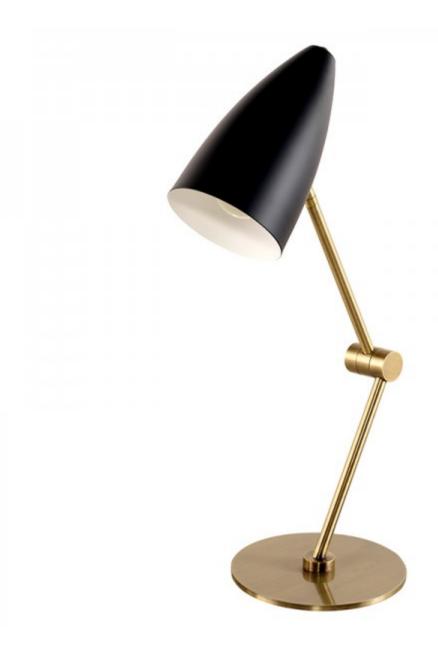

# NUEVO

PHILLIPE **TABLE** 

The brightly, brilliantly zig-zagging Phillipe table lamp offers a novel all-body adjustment system that's as visually stunning as it is practically effective.

## PHILLIPE **TABLE HGSK165**

Colour:

MATTE BLACK STEEL

SHADE

MATTE ANTIQUE BRASS

BODY

Bulb Type E26

Wattage Per Bulb 60W