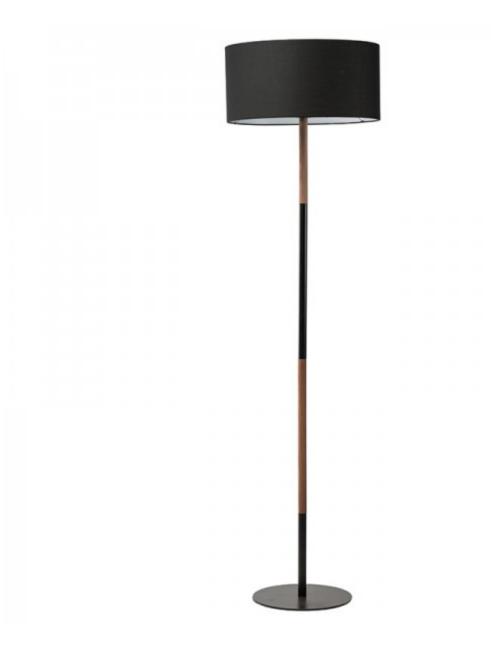

#### MONROE FLOOR

The deceptively simple Monroe Floor Lamp blurs the distinction between body and accent. With near-equal lengths of stained wood and painted metal, anchored by a round base and fabric shade, for a playfully striped appearance.

### MONROE FLOOR HGSK145

Colour:

BLACK FABRIC SHADE MATTE BLACK BODY

Bulb TypeE26Wattage Per Bulb150WTotal Max Wattage150W

Bulb(S) Included NO

**Dimensions:** 17.8 X 17.8 X 65

Small Parcel: Small Parcel

Elec. Cord Length: 82.8