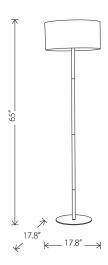

### MONROE FLOOR HGSK145

Colour:

BLACK FABRIC SHADE MATTE BLACK BODY

Bulb TypeE26Wattage Per Bulb150WTotal Max Wattage150W

Bulb(S) Included NO

**Dimensions:** 17.8 X 17.8 X 65

Small Parcel: Small Parcel

Elec. Cord Length: 82.8

Number Of Shades: 1

Number Of Sockets: 1

O/f Switch Dist.base: 23.8

**Power:** 110-120V /60Hz

Shade Height: 8.8

**Lamp Base Height:** 0.3

Lamp Base Length: 12

Lamp Base Width: 12