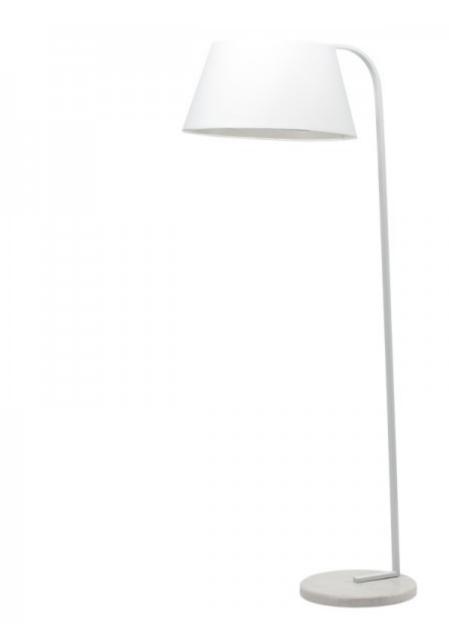

### BETON FLOOR

The minimalist Beton Floor lamp recalls iconic European designs of the early '70s, emphasizing a pared down lean modern aesthetic.

#### BETON FLOOR HGSK107

Colour:

WHITE FABRIC SHADE MATTE WHITE BODY

Bulb Type E26
Wattage Per Bulb 150W
Total Max Wattage 150W
Bulb(S) Included NO

**Dimensions:** 25.8 X 19.8 X 64.3

Small Parcel: Small Parcel