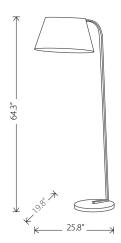

#### BETON FLOOR HGSK107

Colour:

WHITE FABRIC SHADE MATTE WHITE BODY

Bulb Type E26
Wattage Per Bulb 150W
Total Max Wattage 150W
Bulb(S) Included NO

**Dimensions:** 25.8 X 19.8 X 64.3

Small Parcel: Small Parcel

Elec. Cord Length: 82.5

Number Of Shades: 1

Number Of Sockets: 1

O/f Switch Dist.base: 23.5

**Power:** 110-120V /60Hz

13.8

Shade Height: 9.8
Lamp Base Height: 1.3
Lamp Base Length: 13.8

Lamp Base Width:

#### BETON FLOOR

Bulb TypeE26Wattage Per Bulb150WTotal Max Wattage150WBulb(S) IncludedNO

**Dimensions:** 25.8 X 19.8 X 64.3

Small Parcel: Small Parcel