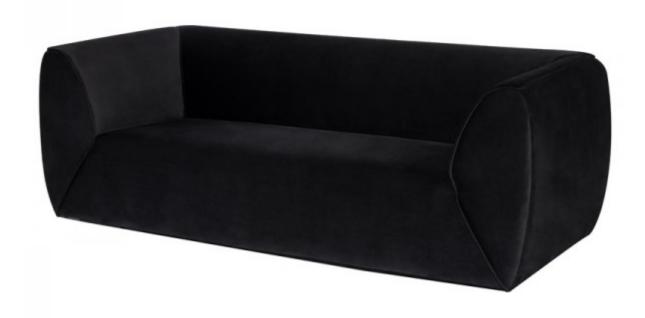

## GRETA TRIPLE SEAT

The sleek Greta Sofa is cleverly crafted as one striking statement piece. A delicate velour fabric enhances the sofa's allure, adding a glamorous edge, while the strong, floor-grazing profile of the sofa increases its modern aesthetic. Perfect for bringing plush charm to an industrial space.

## **GRETA TRIPLE SEAT** HGSC762

Colour:

**BLACK VELOUR** 

**Dimensions:** 83.5 X 38 X 28.5

**Seat Height** 16.8 **Seat Depth** 23

**Armrest Height** 28.5 Seatback Height 12.5

**Next Available Date** 

Po: