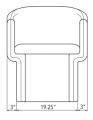

#### HGSC757

Colour: ALMOND

**Dimensions:** 25 X 24.8 X 30

Seat Height18.3Seat Depth18.5Armrest Height27Seatback Height11.5

Next Available Date

Po:

22-05-15

Small Parcel: Small Parcel

#### **CLEMENTINE DINING**

**Dimensions:** 25 X 24.8 X 30

Seat Height 18.3
Seat Depth 18.5
Armrest Height 27
Seatback Height 11.5

Next Available Date 22-05-15

Po:

Small Parcel: Small Parcel

Commercially Viable: Commercially viable