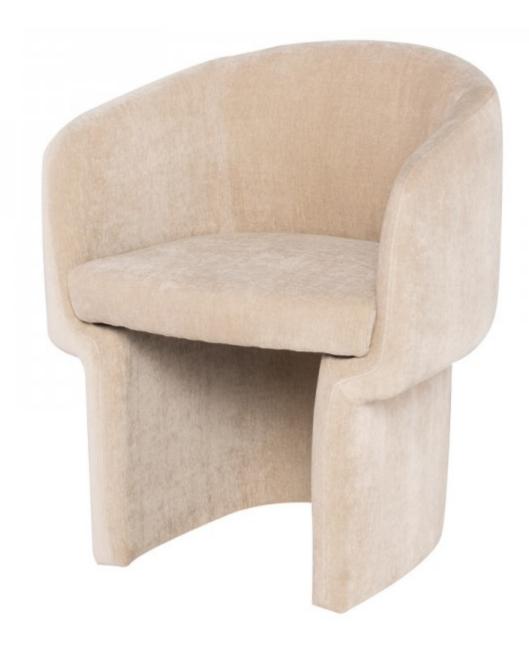

### **CLEMENTINE DINING**

Sit back and enjoy a leisurely dining experience in the plush Clementine chair. Its ultra-soft fabric which covers the entire silhouette and comfortably rounded backrest exude luxury and timeless elegance. Bring texture and smooth curves to a sophisticated dining room or soften a seating area with a pair of elevated accent chairs.

#### HGSC757

Colour: ALMOND

**Dimensions:** 25 X 24.8 X 30

Seat Height18.3Seat Depth18.5Armrest Height27Seatback Height11.5

Next Available Date

Po:

22-05-15

Small Parcel: Small Parcel