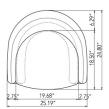

#### HGSC757

Colour: ALMOND

**Dimensions:** 25 X 24.8 X 30

Seat Height18.3Seat Depth18.5Armrest Height27Seatback Height11.5

Next Available Date

Po:

22-05-15

Small Parcel: Small Parcel

#### **CLEMENTINE DINING**

**Dimensions:** 25 X 24.8 X 30

Seat Height 18.3
Seat Depth 18.5
Armrest Height 27
Seatback Height 11.5

Next Available Date 22-05-15

Po:

Small Parcel: Small Parcel

Commercially Viable: Commercially viable