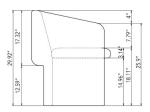

#### HGSC757

Colour: ALMOND

**Dimensions:** 25 X 24.8 X 30

Seat Height18.3Seat Depth18.5Armrest Height27Seatback Height11.5

Next Available Date

Po:

22-05-15

Small Parcel: Small Parcel

#### **CLEMENTINE DINING**

**Dimensions:** 25 X 24.8 X 30

Seat Height 18.3
Seat Depth 18.5
Armrest Height 27
Seatback Height 11.5

Next Available Date 22-05-15

Po:

Small Parcel: Small Parcel

Commercially Viable: Commercially viable