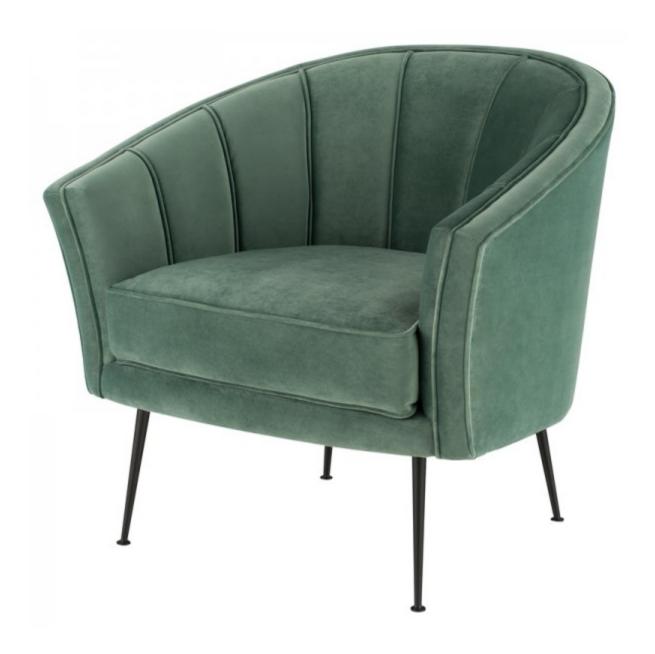

## ARIA SINGLE SEAT

The artful curves of the Aria occasional chair create classic statement seating with subtle clamshell elegance. Slim rounded legs elevate the graceful frame.

## ARIA SINGLE SEAT HGSC444

Colour:

MOSS VELOUR SEAT MATTE BLACK STEEL

**LEGS** 

**Dimensions:** 35 X 31.3 X 32.8

Seat Height19.8Seat Depth22Armrest Height25.8Seatback Height13.8

Small Parcel: Small Parcel

Commercially Viable: Commercially viable

**Swatch 1:** SWSC138

**Fabric Composition** 

100% POLYESTER

(By %):

**Hardware Pack** 

12 BOLTS M6X3CM

**Details:** 

Max. Weight Capacity 286.5