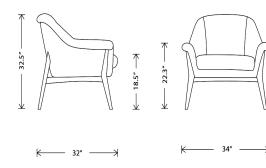

## CHARLIZE OCCASIONAL HGSC385

Colour:

DENIM TWEED SEAT ASH STAINED WALNUT

LEGS

**Dimensions:** 33.5 X 32 X 32.8

Seat Height18.5Seat Depth20.5Armrest Height22.3Seatback Height14.5

Next Available Date 22-04-03

#### CHARLIZE OCCASIONAL

**Dimensions:** 33.5 X 32 X 32.8

Seat Height18.5Seat Depth20.5Armrest Height22.3Seatback Height14.5

Next Available Date 22-04-03

Po:

Small Parcel: Small Parcel

Commercially Viable: Commercially viable