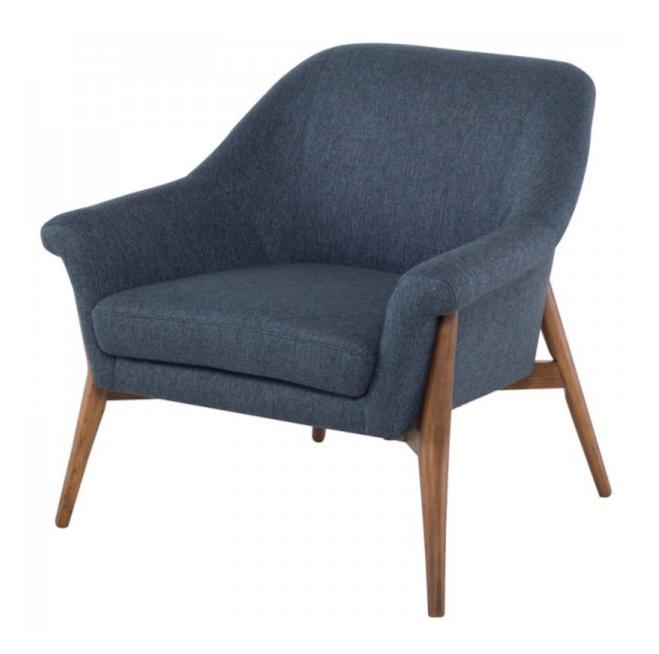

### CHARLIZE OCCASIONAL

With its wide stance, low profile, and gracefully-curled armrests, the Charlize occasional chair evokes the lines of both classic club chairs and Roman-revival stools. Poised and stately, this mini sofa features solid ash-stained walnut legs and a satisfyingly deep velveteen upholstered seat.

## CHARLIZE OCCASIONAL HGSC385

Colour:

DENIM TWEED SEAT ASH STAINED WALNUT

LEGS

**Dimensions:** 33.5 X 32 X 32.8

Seat Height18.5Seat Depth20.5Armrest Height22.3Seatback Height14.5

Next Available Date 22-04-03