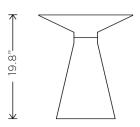

## IRIS **SIDE HGNA560**

Colour:

BRUSHED STAINLESS TOP WALNUT VENEER BASE

**Dimensions:** 19.8 X 19.8 X 19.8

Distance Leg To

Edge - Length

Distance Leg To Edge - Width 5

5

#### IRIS **SIDE**

**Dimensions:** 19.8 X 19.8 X 19.8

**Distance Leg To** Edge - Length

5

Distance Leg To Edge - Width

5

**Next Available Date** 

**Production:** 