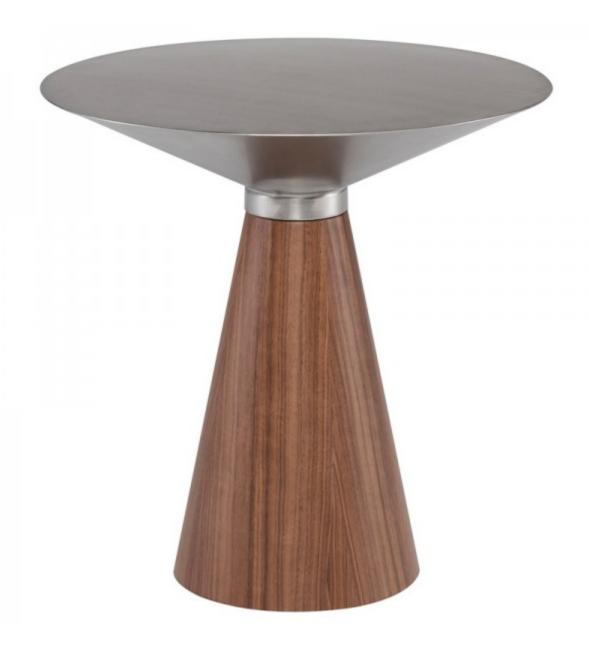

# NUEVO

IRIS **SIDE** 

The Iris side table is a testament to pure, timeless architectural form. A brushed gold surface securely fashioned to a rich walnut veneer base creates a striking juxtaposition in detailing and mixed materials.

## IRIS **SIDE HGNA560**

Colour:

BRUSHED STAINLESS TOP WALNUT VENEER BASE

**Dimensions:** 19.8 X 19.8 X 19.8

Distance Leg To

Edge - Length

Distance Leg To Edge - Width 5

5