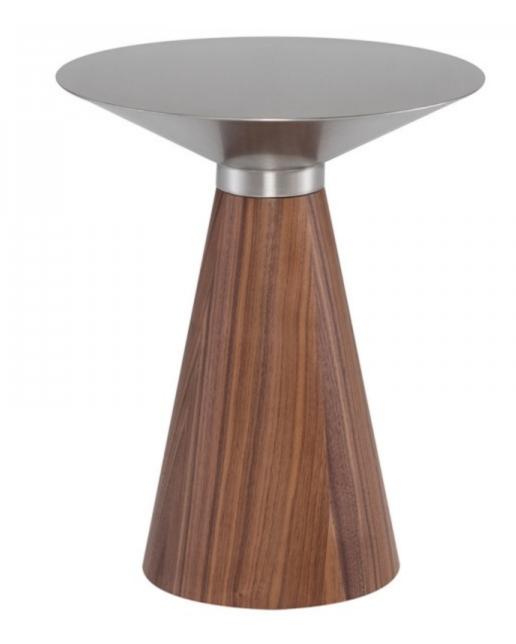

# NUEVO

IRIS **SIDE** 

The Iris side table is a testament to pure, timeless architectural form. A brushed gold surface securely fashioned to a rich walnut veneer base creates a striking juxtaposition in detailing and mixed materials.

### IRIS **SIDE** HGNA549

Colour:

**BRUSHED STAINLESS TOP** WALNUT VENEER BASE

**Dimensions:** 15.8 X 15.8 X 19

**Distance Leg To** Edge - Length

Distance Leg To Edge - Width

3

3