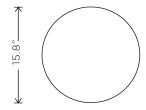

### IRIS **SIDE** HGNA549

Colour:

**BRUSHED STAINLESS TOP** WALNUT VENEER BASE

**Dimensions:** 15.8 X 15.8 X 19

**Distance Leg To** Edge - Length

Distance Leg To Edge - Width

3

3

#### IRIS **SIDE**

**Dimensions:** 15.8 X 15.8 X 19

Distance Leg To Edge - Length 3

Distance Leg To Edge - Width

3

Small Parcel: Small Parcel

Commercially Viable: Commercially viable

 Swatch 1:
 SWSS003