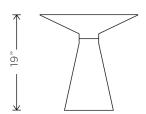

### IRIS **SIDE** HGNA549

Colour:

**BRUSHED STAINLESS TOP** WALNUT VENEER BASE

**Dimensions:** 15.8 X 15.8 X 19

**Distance Leg To** Edge - Length

Distance Leg To Edge - Width

3

3

#### IRIS **SIDE**

**Dimensions:** 15.8 X 15.8 X 19

Distance Leg To Edge - Length 3

Distance Leg To Edge - Width

3

Small Parcel: Small Parcel

Commercially Viable: Commercially viable

 Swatch 1:
 SWSS003