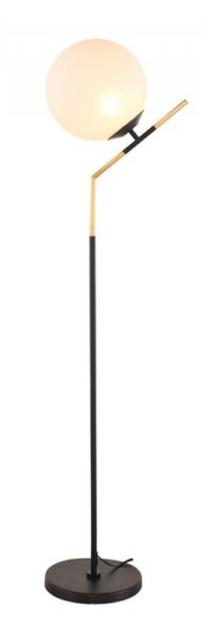

## DECLAN FLOOR

The strikingly graceful Declan floor lamp elegantly pairs matte black steel with brass accents creating a elongated effect finished with a dramatically angled singular floating frosted white globe.

## DECLAN FLOOR HGFI120

Colour:

WHITE FROSTED GLASS

SHADE

MATTE BLACK BODY

**Bulb Type** E12

Wattage Per Bulb 7W

**Total Max Wattage** 7W