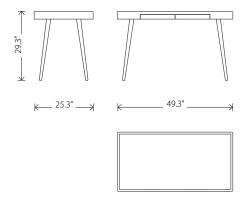

## MATTE **DESK HGEM498**

Colour:

**BLACK MELAMINE** POLYMER TOP **BLACK LEGS** 

**Dimensions:** 49 X 25 X 29

43.5

20.3

**Distance Between** 

**Legs Length** 

**Distance Between Legs Width** 

**Distance Leg To** 1.5

**Edge - Length** 

Distance Leg To 1 Edge - Width

Commercially Viable: Commercially viable

**Drawer Dimensions:** 13.5 X 10.5 X 1

**Number Of Drawers:** 

#### MATTE **DESK**

**Dimensions:** 49 X 25 X 29

**Distance Between Legs Length** 

43.5

**Distance Between** 

20.3

**Legs Width** 

Distance Leg To Edge - Length

1.5

Distance Leg To Edge - Width

1

Commercially Viable: Commercially viable