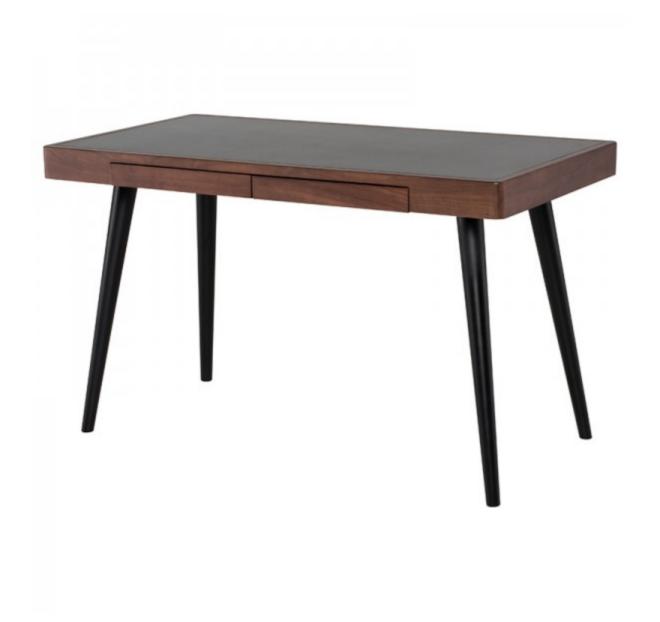

#### MATTE **DESK**

The Matte Desk projects originality and warmth with a subtle design tastefully defining the environment it inhabits. With solid wood legs, a hard wood frame, two discreet drawers and a Melamine veneer top the very contemporary Matte finds the roots of its inspiration in the grand writing desks of the 19th century.

## MATTE **DESK HGEM498**

Colour:

**BLACK MELAMINE** POLYMER TOP **BLACK LEGS** 

**Dimensions:** 49 X 25 X 29

43.5

20.3

**Distance Between** 

**Legs Length** 