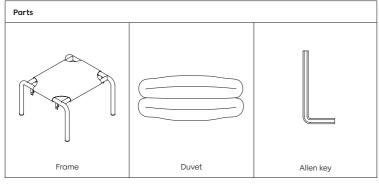

## **Puffy Ottoman**



Assembly Instruction

## Puffy Lounge Chair Extreme Comfort

The detachable upholstery of the Puffy Lounge Chair is fat and plump, its generous shape spills freely over the sides of a tubular steel frame which, in stark contrast, is hard-lined and strong. The two key elements of this seating design by Faye Toogood are in purposeful and playful juxtaposition. The elementary frame is inspired by the rational structure of classic modernist design, whilst the extravagant quilt-like upholstery warmly embraces and envelopes, is comforting and reassuring. The Puffy Chair frame is available in powder-coated or sand-blasted steel finishes and a choice of thick canvas, chunky bouclé or luxurious leather upholstery









## Step 5

Turn the ottoman right-way up. Then push the duvet down gently.

Your Puffy Ottoman is now ready assembled!

From time to time, the Puffy Ottoman will require extra 'puffing'. Massage the pillow evenly just like you would fluff a pillow.



| - |       |
|---|-------|
|   | Notes |
|   |       |
|   |       |
| ŀ |       |
|   |       |
|   |       |
| ŀ |       |
|   |       |
|   |       |
| ľ |       |
|   |       |
| ŀ |       |
|   |       |
|   |       |
| ŀ |       |
|   |       |
|   |       |
|   |       |
|   |       |
| ŀ |       |
|   |       |
|   |       |
| ŀ |       |
|   |       |
| L |       |
|   |       |
|   |       |
| ŀ |       |
|   |       |
|   |       |
| ŀ |       |
|   |       |
|   |       |

Should you have any problems assembling your prod