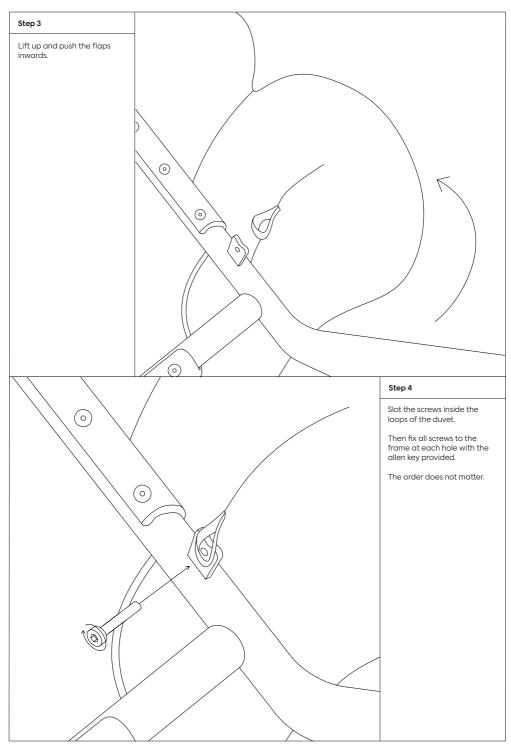

## **Puffy Ottoman**



Assembly Instruction

## Puffy Lounge Chair Extreme Comfort

The detachable upholstery of the Puffy Lounge Chair is fat and plump, its generous shape spills freely over the sides of a tubular steel frame which, in stark contrast, is hard-lined and strong. The two key elements of this seating design by Faye Toogood are in purposeful and playful juxtaposition. The elementary frame is inspired by the rational structure of classic modernist design, whilst the extravagant quilt-like upholstery warmly embraces and envelopes, is comforting and reassuring. The Puffy Chair frame is available in powder-coated or sand-blasted steel finishes and a choice of thick canvas, chunky bouclé or luxurious leather upholstery









## Step 5

Turn the ottoman right-way up. Then push the duvet down gently.

Your Puffy Ottoman is now ready assembled!

From time to time, the Puffy Ottoman will require extra 'puffing'. Massage the pillow evenly just like you would fluff a pillow.



| - |       |
|---|-------|
|   | Notes |
|   |       |
|   |       |
| ŀ |       |
|   |       |
|   |       |
| ŀ |       |
|   |       |
|   |       |
| ľ |       |
|   |       |
| ŀ |       |
|   |       |
|   |       |
| ŀ |       |
|   |       |
|   |       |
|   |       |
|   |       |
| ŀ |       |
|   |       |
|   |       |
| ŀ |       |
|   |       |
| L |       |
|   |       |
|   |       |
| ŀ |       |
|   |       |
|   |       |
| ŀ |       |
|   |       |
|   |       |

Should you have any problems assembling your product, c