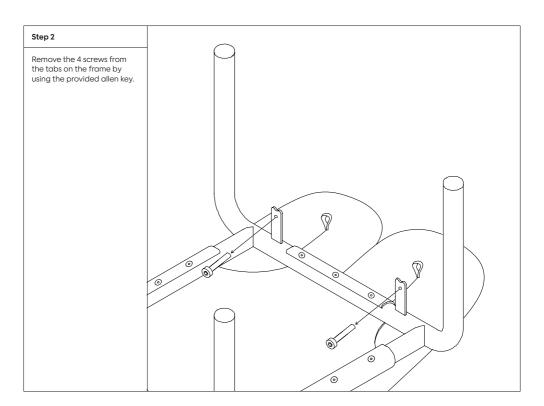

## **Puffy Ottoman**



Assembly Instruction

## Puffy Lounge Chair Extreme Comfort

The detachable upholstery of the Puffy Lounge Chair is fat and plump, its generous shape spills freely over the sides of a tubular steel frame which, in stark contrast, is hard-lined and strong. The two key elements of this seating design by Faye Toogood are in purposeful and playful juxtaposition. The elementary frame is inspired by the rational structure of classic modernist design, whilst the extravagant quilt-like upholstery warmly embraces and envelopes, is comforting and reassuring. The Puffy Chair frame is available in powder-coated or sand-blasted steel finishes and a choice of thick canvas, chunky bouclé or luxurious leather upholstery









## Step 5

Turn the ottoman right-way up. Then push the duvet down gently.

Your Puffy Ottoman is now ready assembled!

From time to time, the Puffy Ottoman will require extra 'puffing'. Massage the pillow evenly just like you would fluff a pillow.



| - |       |
|---|-------|
|   | Notes |
|   |       |
|   |       |
| ŀ |       |
|   |       |
|   |       |
| ŀ |       |
|   |       |
|   |       |
| ľ |       |
|   |       |
| ŀ |       |
|   |       |
|   |       |
| ŀ |       |
|   |       |
|   |       |
|   |       |
|   |       |
| ŀ |       |
|   |       |
|   |       |
| ŀ |       |
|   |       |
| L |       |
|   |       |
|   |       |
| ŀ |       |
|   |       |
|   |       |
| ŀ |       |
|   |       |
|   |       |

Should you have any problems assembling your product,