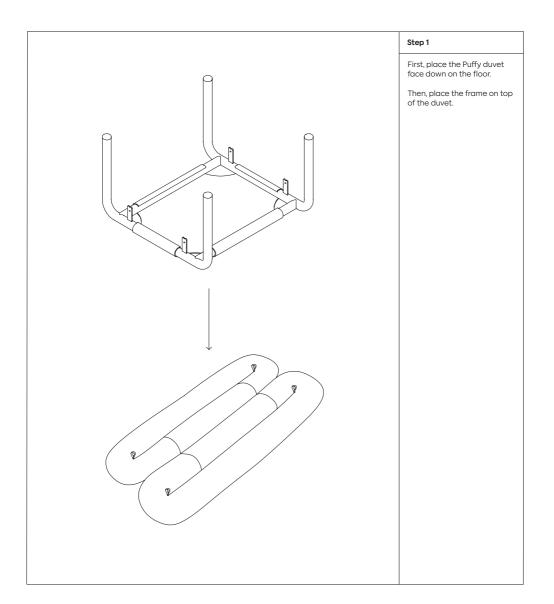

## **Puffy Ottoman**



Assembly Instruction

## Puffy Lounge Chair Extreme Comfort

The detachable upholstery of the Puffy Lounge Chair is fat and plump, its generous shape spills freely over the sides of a tubular steel frame which, in stark contrast, is hard-lined and strong. The two key elements of this seating design by Faye Toogood are in purposeful and playful juxtaposition. The elementary frame is inspired by the rational structure of classic modernist design, whilst the extravagant quilt-like upholstery warmly embraces and envelopes, is comforting and reassuring. The Puffy Chair frame is available in powder-coated or sand-blasted steel finishes and a choice of thick canvas, chunky bouclé or luxurious leather upholstery









## Step 5

Turn the ottoman right-way up. Then push the duvet down gently.

Your Puffy Ottoman is now ready assembled!

From time to time, the Puffy Ottoman will require extra 'puffing'. Massage the pillow evenly just like you would fluff a pillow.



| - |       |
|---|-------|
|   | Notes |
|   |       |
|   |       |
| ŀ |       |
|   |       |
|   |       |
| ŀ |       |
|   |       |
|   |       |
| ľ |       |
|   |       |
| ŀ |       |
|   |       |
|   |       |
| ŀ |       |
|   |       |
|   |       |
|   |       |
|   |       |
| ŀ |       |
|   |       |
|   |       |
| ŀ |       |
|   |       |
| L |       |
|   |       |
|   |       |
| ŀ |       |
|   |       |
|   |       |
| ŀ |       |
|   |       |
|   |       |

Should you have any problems assembling your produc