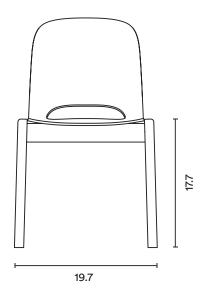

### **Touchwood Chair**

L: 19.7 x W: 20.1 x H: 31.1 in; Seat height: 17.7 in Seat width: 15.7 in; Seat depth: 15.7 in