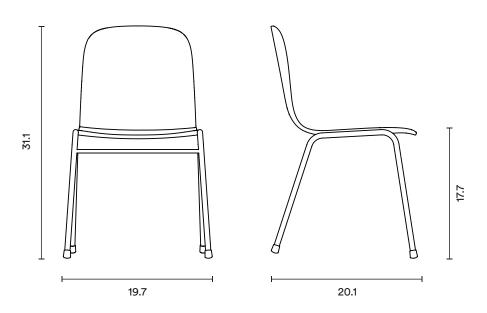

### **Touchwood Chair**

L: 19.7 x W: 20.1 x H: 31.1 in; Seat height: 17.7 in Seat width: 15.7 in; Seat depth: 15.7 in