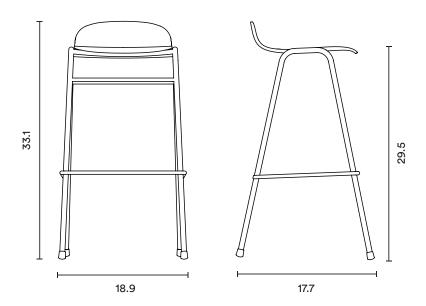

## Bar Stool

L: 18.9 x W: 17.7 x H: 33.1 in; Seat height: 29.5 in Seat width: 13.4 in; Seat depth: 12.6 in

Bar Chair

L: 18.9 x W: 17.7 x H: 39 in; Seat height: 29.5 in Seat width: 13.4 in; Seat depth: 12.6 in