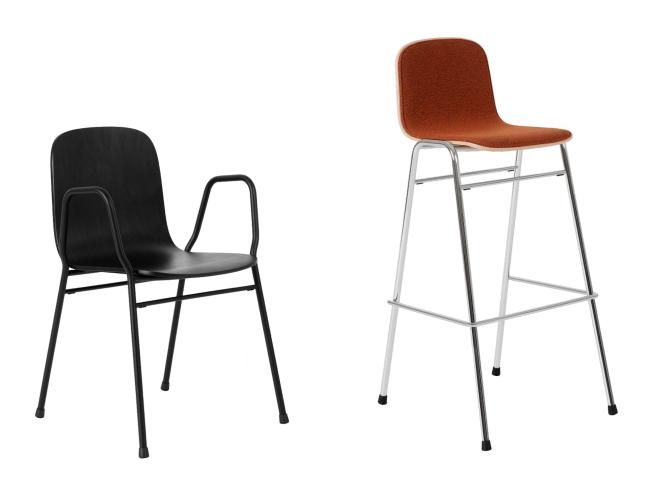

# **Touchwood**

by Lars Beller Fjetland

Subtle, strong, and elemental, the Touchwood Chair reflects designer Lars Beller Fjetland's belief that interacting with natural materials is of huge importance. Neither unnecessary decorations nor extraneous components should interrupt the simple relationship between material and user. The beechwood is molded into a continuous shape, making it contract grade durable, while preserving its flexibility. All variants of the Touchwood family stack, making them an ideal choice for public spaces or busy homes. If you perceive more than a little influence from classic minimalistic Scandinavian design at play in this hardworking, functional chair, you'd be right! An armchair, counter stool, bar stool and bar chair in a variety of wooden and metal bases, heights and finishescomplete the Touchwood Family