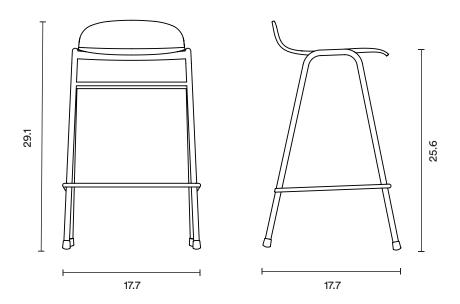

## **Counter Stool**

L: 17.7 x W: 17.7 x H: 29.1 in; Seat height: 25.6 in Seat width: 13.4 in; Seat depth: 12.6 in