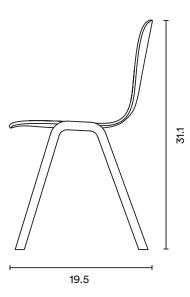

#### **Touchwood Chair**

L: 19.5 x W: 19.7 x H: 31.1 in; Seat height: 17.7 in Seat width: 15.7 in; Seat depth: 15.6 in