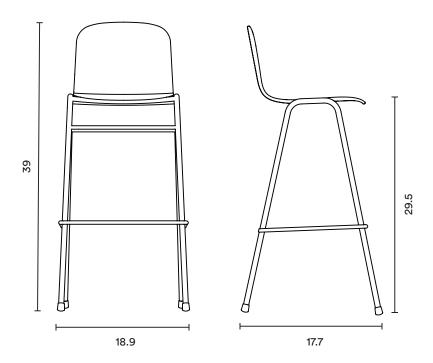

## Bar Stool

L: 18.9 x W: 17.7 x H: 33.1 in; Seat height: 29.5 in Seat width: 13.4 in; Seat depth: 12.6 in

Bar Chair

L: 18.9 x W: 17.7 x H: 39 in; Seat height: 29.5 in Seat width: 13.4 in; Seat depth: 12.6 in