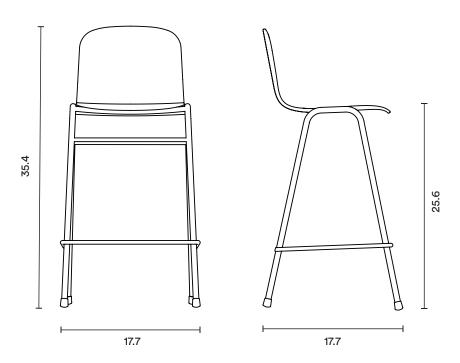

### Counter Chair

L: 17.7 x W: 17.7 x H: 35.4 in; Seat height: 25.6 in Seat width: 13.4 in; Seat depth: 12.6 in