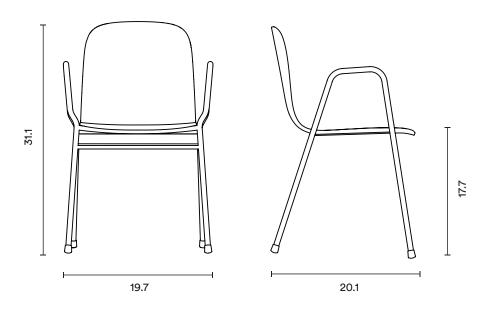

## Touchwood Armchair

L:  $19.7 \times W$ :  $20.1 \times H$ : 31.1 in; Seat height: 17.7 in Seat width: 15.7 in; Seat depth: 15.7 in; Armrest height: 26 in