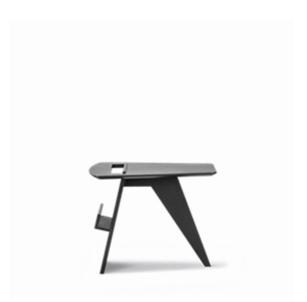

## Magazine Table

By Jens Risom, 1949

| Model        | 6500 Magazine Table                                                                                                                                                                                                                                                                                                                                                                                                                                               |
|--------------|-------------------------------------------------------------------------------------------------------------------------------------------------------------------------------------------------------------------------------------------------------------------------------------------------------------------------------------------------------------------------------------------------------------------------------------------------------------------|
| About        | Originally designed in 1949, The Magazine Table<br>reflects Risom's idea that key to good design is<br>comfort, the warmth of wood with a graceful style.<br>Available in lacquered or black lacquered oak<br>plywood, the mix of soft lines and carefully crafted<br>cut-outs and curves makes this the perfect place for<br>any reading material - in any number of<br>contemporary settings. From private homes to<br>reception areas, lobbies or hotel rooms. |
| Category     | COFFEE TABLES                                                                                                                                                                                                                                                                                                                                                                                                                                                     |
| Measurements | L: 57,5 cm, W: 40,5 cm, H: 47 cm                                                                                                                                                                                                                                                                                                                                                                                                                                  |
| Weight       | 4,6 kg                                                                                                                                                                                                                                                                                                                                                                                                                                                            |
| Materials    | Base and table top of plywood -beech core with oak top veneer.                                                                                                                                                                                                                                                                                                                                                                                                    |
| Guarantee    | Fredericia Furniture A/S offers a five-year guarantee<br>against manufacturing defects in standard products<br>(materials and construction). Wear and damage to<br>covers, surface treatment, inappropiate use and the<br>like are not covered by the warranty.                                                                                                                                                                                                   |