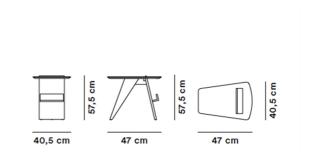

## Magazine Table

By Jens Risom, 1949

| Model        | 6500 Magazine Table                                                                                                                                                                                                                                                                                                                                                                                                                                               |
|--------------|-------------------------------------------------------------------------------------------------------------------------------------------------------------------------------------------------------------------------------------------------------------------------------------------------------------------------------------------------------------------------------------------------------------------------------------------------------------------|
| About        | Originally designed in 1949, The Magazine Table<br>reflects Risom's idea that key to good design is<br>comfort, the warmth of wood with a graceful style.<br>Available in lacquered or black lacquered oak<br>plywood, the mix of soft lines and carefully crafted<br>cut-outs and curves makes this the perfect place for<br>any reading material - in any number of<br>contemporary settings. From private homes to<br>reception areas, lobbies or hotel rooms. |
| Category     | COFFEE TABLES                                                                                                                                                                                                                                                                                                                                                                                                                                                     |
| Measurements | L: 57,5 cm, W: 40,5 cm, H: 47 cm                                                                                                                                                                                                                                                                                                                                                                                                                                  |
| Weight       | 4,6 kg                                                                                                                                                                                                                                                                                                                                                                                                                                                            |
| Materials    | Base and table top of plywood -beech core with oak top veneer.                                                                                                                                                                                                                                                                                                                                                                                                    |
| Guarantee    | Fredericia Furniture A/S offers a five-year guarantee<br>against manufacturing defects in standard products<br>(materials and construction). Wear and damage to<br>covers, surface treatment, inappropiate use and the<br>like are not covered by the warranty.                                                                                                                                                                                                   |

## Drawing