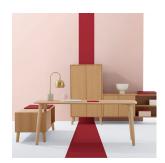

Table desks with solid wood legs are available in a range of fixed heights that gang together or overlaid on credenzas of varying elevations. Stackable units and lean lines create levels of elevation while subtly defining personal space.

#### FEATURES & BENEFITS

- Height adjustable desk available
- Soft close drawer suspensions
- Choice of 23 finish/ 15 laminate /11 Forbo options
- EPP/SCS/CARB-II rated core material composed of 100% recycled and recovered wood fibers
- ENVI-CT (Environmental coatings technology) finish
- Quality detailing at affordable price
- Made in USA