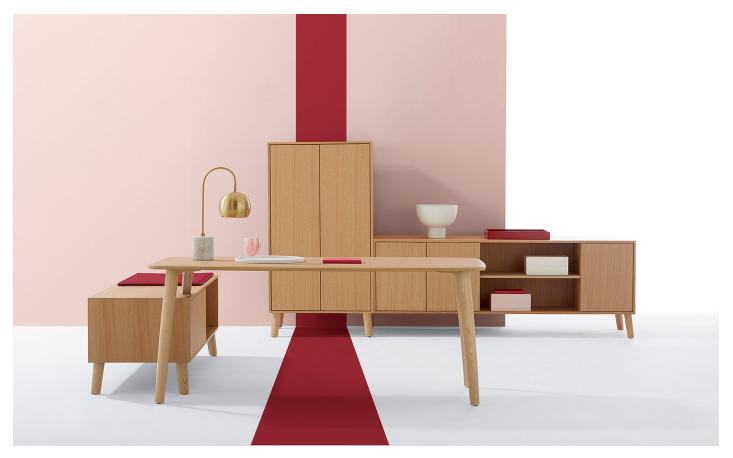

## Chameleon Workspaces

Chameleon is a curated collection of desks, simple storage, and screen solutions that are easy to configure and personalize from a hand-selected palette of wood, felt, and acoustic materials. Chameleon Private Office is suited to outfit executive suites.

Table desks with solid wood legs are available in a range of fixed heights that gang together or overlaid on credenzas of varying elevations. Stackable units and lean lines create levels of elevation while subtly defining personal space.

#### FEATURES & BENEFITS

- Height adjustable desk available
- Soft close drawer suspensions
- Choice of 23 finish/ 15 laminate /11 Forbo options
- EPP/SCS/CARB-II rated core material composed of 100% recycled and recovered wood fibers
- ENVI-CT (Environmental coatings technology) finish
- Quality detailing at affordable price
- Made in USA