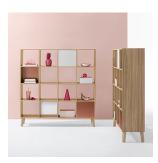

## Chameleon Workspaces

Chameleon is a curated collection of desks, simple storage, and screen solutions that are easy to configure and personalize from a hand-selected palette of wood, felt, and acoustic materials. Chameleon Private Office is suited to outfit executive suites.

Table desks with solid wood legs are available in a range of fixed heights that gang together or overlaid on credenzas of varying elevations. Stackable units and lean lines create levels of elevation while subtly defining personal space.