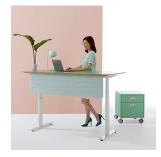

Table desks with solid wood legs are available in a range of fixed heights that gang together or overlaid on credenzas of varying elevations. Stackable units and lean lines create levels of elevation while subtly defining personal space.

#### FEATURES & BENEFITS

- Height adjustable desk available
- Soft close drawer suspensions
- Choice of 23 finish/ 15 laminate /11 Forbo options
- EPP/SCS/CARB-II rated core material composed of 100% recycled and recovered wood fibers
- ENVI-CT (Environmental coatings technology) finish
- Quality detailing at affordable price
- Made in USA