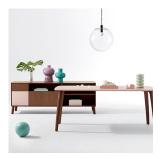

## Chameleon Workspaces

Chameleon is a curated collection of desks, simple storage, and screen solutions that are easy to configure and personalize from a hand-selected palette of wood, felt, and acoustic materials. Chameleon Private Office is suited to outfit executive suites.

Table desks with solid wood legs are available in a range of fixed heights that gang together or overlaid on credenzas of varying elevations. Stackable units and lean lines create levels of elevation while subtly defining personal space.