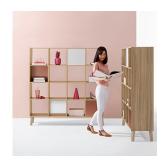

## Chameleon Workspaces

Chameleon is a curated collection of desks, simple storage, and screen solutions that are easy to configure and personalize from a hand-selected palette of wood, felt, and acoustic materials. Chameleon Private Office is suited to outfit executive suites.

Table desks with solid wood legs are available in a range of fixed heights that gang together or overlaid on credenzas of varying elevations. Stackable units and lean lines create levels of elevation while subtly defining personal space.