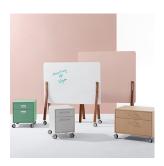

## Chameleon Workspaces

Chameleon is a curated collection of desks, simple storage, and screen solutions that are easy to configure and personalize from a hand-selected palette of wood, felt, and acoustic materials. Chameleon Private Office is suited to outfit executive suites.

Table desks with solid wood legs are available in a range of fixed heights that gang together or overlaid on credenzas of varying elevations. Stackable units and lean lines create levels of elevation while subtly defining personal space.