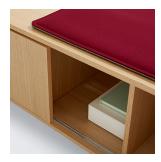

Table desks with solid wood legs are available in a range of fixed heights that gang together or overlaid on credenzas of varying elevations. Stackable units and lean lines create levels of elevation while subtly defining personal space.

#### FEATURES & BENEFITS

- Height adjustable desk available
- Soft close drawer suspensions
- Choice of 23 finish/ 15 laminate /11 Forbo options
- EPP/SCS/CARB-II rated core material composed of 100% recycled and recovered wood fibers
- ENVI-CT (Environmental coatings technology) finish
- Quality detailing at affordable price
- Made in USA