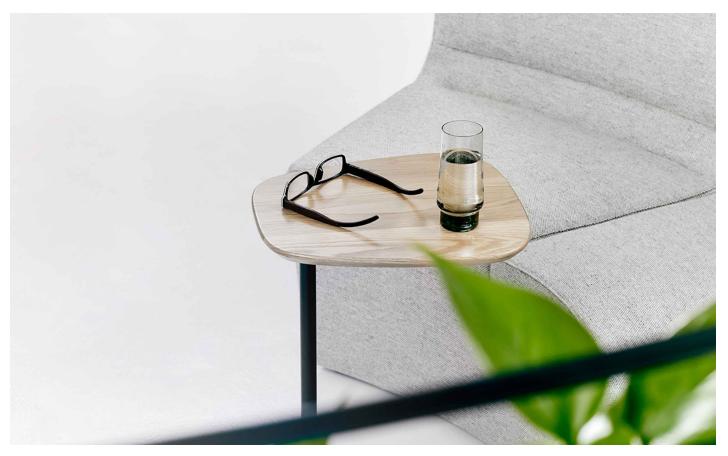

## Bota Tables

Bota laptop tables are designed to effortlessly adapt in its own space. While providing a functional work surface, its striking visual display creates a unique end table for its users. Table tops are available in finishes that include a range of laminate and veneer, with a standard black base.

FEATURES & BENEFITS

• Metal base is standard black with silver or white metal finish options

Images