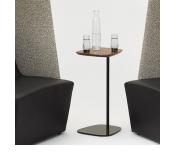

## Bota Tables

Bota laptop tables are designed to effortlessly adapt in its own space. While providing a functional work surface, its striking visual display creates a unique end table for its users. Table tops are available in finishes that include a range of laminate and veneer, with a standard black base.

FEATURES & BENEFITS

• Metal base is standard black with silver or white metal finish options

Images