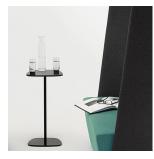

## Bota Tables

Bota laptop tables are designed to effortlessly adapt in its own space. While providing a functional work surface, its striking visual display creates a unique end table for its users. Table tops are available in finishes that include a range of laminate and veneer, with a standard black base.

FEATURES & BENEFITS

• Metal base is standard black with silver or white metal finish options

Images