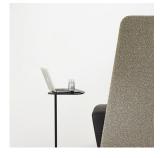

## Bota Tables

Bota laptop tables are designed to effortlessly adapt in its own space. While providing a functional work surface, its striking visual display creates a unique end table for its users. Table tops are available in finishes that include a range of laminate and veneer, with a standard black base.

FEATURES & BENEFITS

• Metal base is standard black with silver or white metal finish options

Images