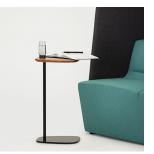

## Bota Tables

Bota laptop tables are designed to effortlessly adapt in its own space. While providing a functional work surface, its striking visual display creates a unique end table for its users. Table tops are available in finishes that include a range of laminate and veneer, with a standard black base.

FEATURES & BENEFITS

• Metal base is standard black with silver or white metal finish options

Images