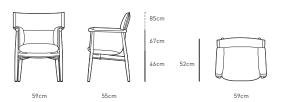

Named after the feeling it evokes, the Embrace Chair unites EOOS' strong sense of modern aesthetics with Carl Hansen & Søn's tradition of craftsmanship and outstanding comfort. The design combines a striking, continuous solid wood frame with a unique cushion that folds into three dimensions to compose the entire seat, creating a simultaneously precise and relaxed expression.