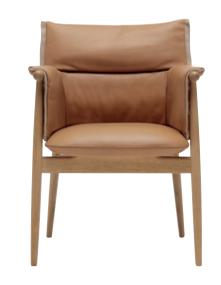

Named after the feeling it evokes, the Embrace Chair unites EOOS' strong sense of modern aesthetics with Carl Hansen & Søn's tradition of craftsmanship and outstanding comfort. The design combines a striking, continuous solid wood frame with a unique cushion that folds into three dimensions to compose the entire seat, creating a simultaneously precise and relaxed expression.

The soft upholstery has infused a new element into the Carl Hansen & Søn collection, while the refined, meticulously joined wooden frame reflects the furniture manufacturer's signature style and approach.