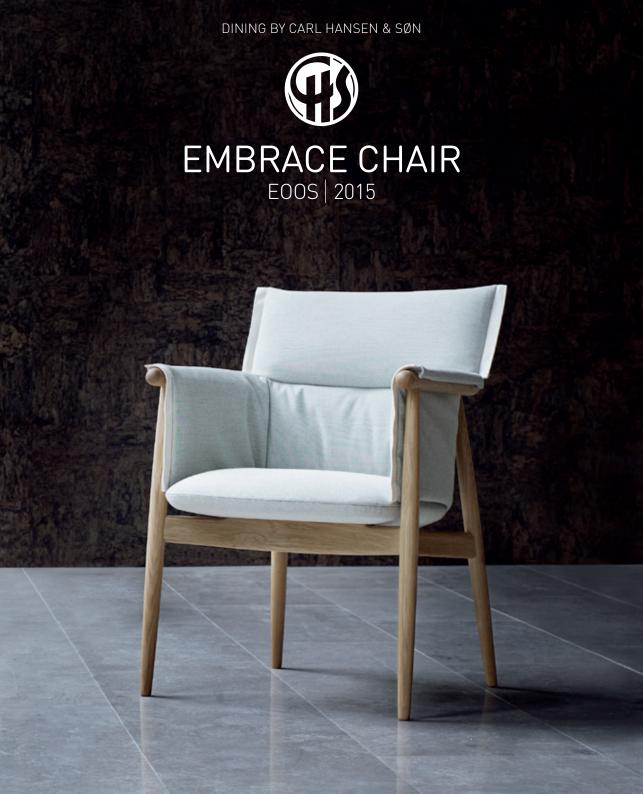

## **EMBRACE CHAIR**

## FOOS 2015

When Carl Hansen & Søn joined forces with EOOS to reinterpret the classic dining chair, they created a design so expressive that it easily stands alone as a modern, sculptural addition to any interior.

Named after the feeling it evokes, the Embrace Chair unites EOOS' strong sense of modern aesthetics with Carl Hansen & Søn's tradition of craftsmanship and outstanding comfort. The design combines a striking, continuous solid wood frame with a unique cushion that folds into three dimensions to compose the entire seat, creating a simultaneously precise and relaxed expression.

The soft upholstery has infused a new element into the Carl Hansen & Søn collection, while the refined, meticulously joined wooden frame reflects the furniture manufacturer's signature style and approach.