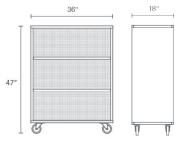

#### Color

2H: 36W X 18D X 33H 3H: 36W X 18D X 47H 4H: 36W X 18D X 61H 5H: 36W X 18D X 75H