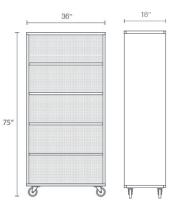

#### Product Details

- · Heavy-duty 18 gauge steel
- · Full-width fixed welded shelves
- · 13" between each shelf
- · 4" locking casters
- 100-pound weight capacity per shelf evenly distributed
- No assembly required
- GREENGUARD Gold Certified
- HPD Certified
- Made (Well) in the USA

#### Color

2H: 36W X 18D X 33H 3H: 36W X 18D X 47H 4H: 36W X 18D X 61H 5H: 36W X 18D X 75H