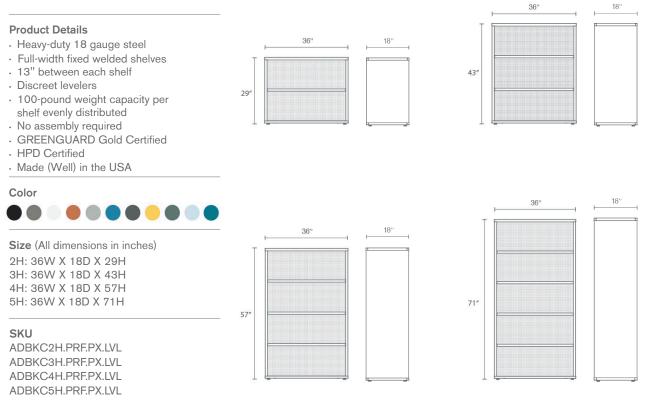

#### Product Details

- · Heavy-duty 18 gauge steel
- · Full-width fixed welded shelves
- · 13" between each shelf
- · 4" locking casters
- 100-pound weight capacity per shelf evenly distributed
- No assembly required
- GREENGUARD Gold Certified
- HPD Certified
- Made (Well) in the USA

#### Color

2H: 36W X 18D X 33H 3H: 36W X 18D X 47H 4H: 36W X 18D X 61H 5H: 36W X 18D X 75H

#### SKU

ADBKC2H.PRF.PX.CST ADBKC3H.PRF.PX.CST ADBKC4H.PRF.PX.CST ADBKC5H.PRF.PX.CST