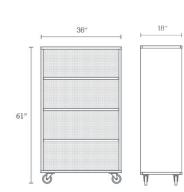

#### Product Details

- · Heavy-duty 18 gauge steel
- · Full-width fixed welded shelves
- · 13" between each shelf
- · 4" locking casters
- 100-pound weight capacity per shelf evenly distributed
- No assembly required
- GREENGUARD Gold Certified
- HPD Certified
- Made (Well) in the USA

#### Color

2H: 36W X 18D X 33H 3H: 36W X 18D X 47H 4H: 36W X 18D X 61H 5H: 36W X 18D X 75H