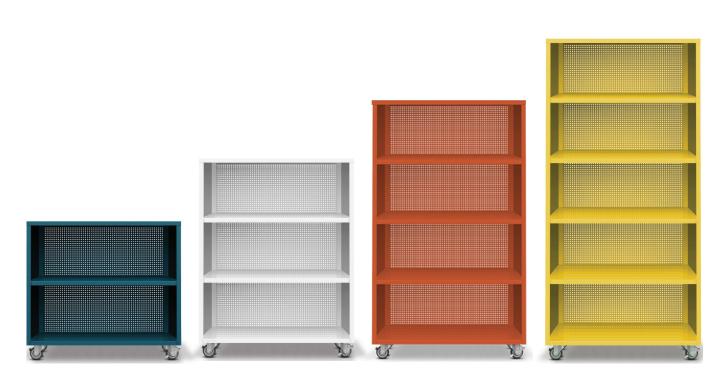

### Perforated Back with Casters

#### Color

2H: 36W X 18D X 33H 3H: 36W X 18D X 47H 4H: 36W X 18D X 61H 5H: 36W X 18D X 75H