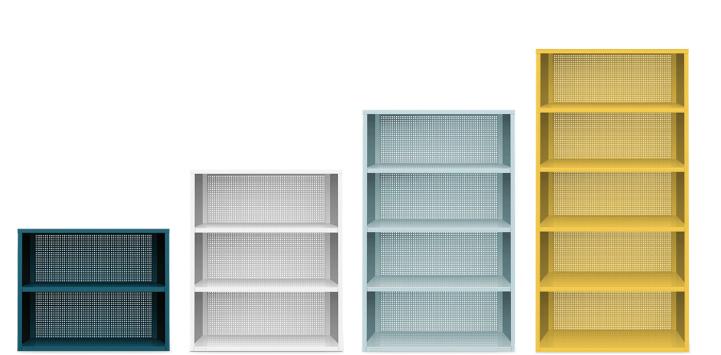

## Active Duty Bookcase

Perforated Back with Levelers

heartwork.com

Made (Well) in the USA