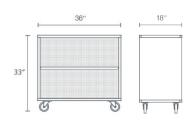

#### Color

2H: 36W X 18D X 33H 3H: 36W X 18D X 47H 4H: 36W X 18D X 61H 5H: 36W X 18D X 75H